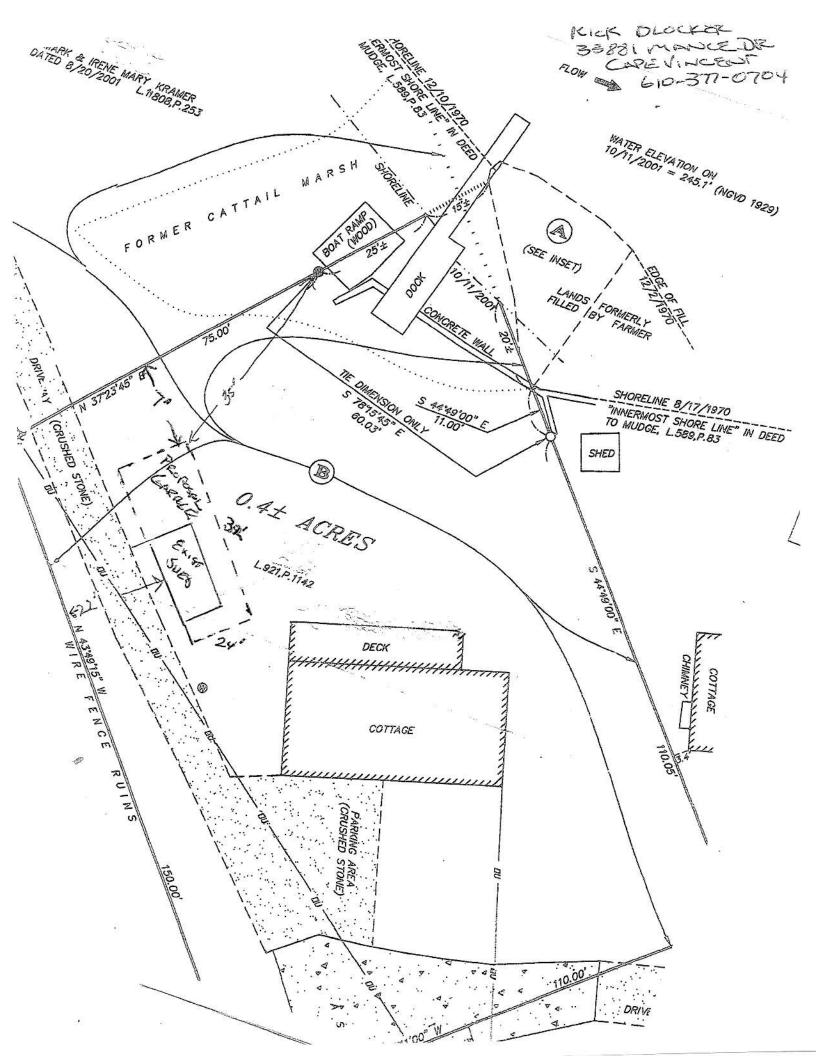

## Town of Cape Vincent ZONING BOARD OF APPEALS APPLICATION

| Appeal # <u>24-60</u>                                                                                                                                                                                                                                                       |
|-----------------------------------------------------------------------------------------------------------------------------------------------------------------------------------------------------------------------------------------------------------------------------|
| Date                                                                                                                                                                                                                                                                        |
| TO: Town of Cape Vincent, NY Zoning Board of Appeals (ZBA)                                                                                                                                                                                                                  |
| 1, Rick Blacker of 20 WEST. 255 J.M. THORKE (Name of Applicant) (Mailing Address)                                                                                                                                                                                           |
| Hereby appeal to the ZBA the decision of the Zoning Enforcement Officer (ZEO) on an application for Zoning Permit # 24-650 dated 11/1/24 whereby the ZEO did  ( ) grant ( ) deny the above mentioned zoning permit.                                                         |
|                                                                                                                                                                                                                                                                             |
| 1. Location of the property: 33881 MANCE DRIVE                                                                                                                                                                                                                              |
| 2. Zoning District RIVER FRONT Tax Map # 40.09-1-39.2                                                                                                                                                                                                                       |
| 3. Provisions of the Zoning Law appealed: Section: 33  Paragraph え(Task ルル3)                                                                                                                                                                                                |
| 4. Setback(s): circle all that apply: Front, (Side) (Rear) Requested Footage of Setback(s): 3 Variance 3 Variance                                                                                                                                                           |
| 5. Justification/Reason for Variance: NOT MEETING SETBINES  MORE STORNE ON SMALL LOT                                                                                                                                                                                        |
| 6. Type of Appeal – Appeal is made herewith for:  ( ) An interpretation of the Zoning Law or Zoning Map  ( ) A variance to the Zoning Law                                                                                                                                   |
| 7. Previous Appeal: A previous appeal ( ) has (**) has not been made with respect to this decision of the ZEO or with respect to the property. Such appeal(s) was (were) in the form of ( ) a requested interpretation ( ) a request for a variance and was (were) made in: |
| Appeal # Dated                                                                                                                                                                                                                                                              |
| Appeal # Dated                                                                                                                                                                                                                                                              |
| Appeal# Dated                                                                                                                                                                                                                                                               |

## TOWN OF CAPE VINCENT

Zoning Enforcement Officer

315-654-3795 Ext. #7 315-767-4482

Jefferson County, New York 13618

www.TownofCapevincent.org

Fax 315-654-3366

| Zoning Permit Application                                                                                                                                                                                                                                                                                                                                                                                                                                                                                                                                                                |
|------------------------------------------------------------------------------------------------------------------------------------------------------------------------------------------------------------------------------------------------------------------------------------------------------------------------------------------------------------------------------------------------------------------------------------------------------------------------------------------------------------------------------------------------------------------------------------------|
| Name of Applicant: Rick Brocker Telephone: ( )                                                                                                                                                                                                                                                                                                                                                                                                                                                                                                                                           |
| Agent/Contractor: 564 Cell #: 60-377 - 0704                                                                                                                                                                                                                                                                                                                                                                                                                                                                                                                                              |
| Mailing Address: Jo 1255 8ª ST                                                                                                                                                                                                                                                                                                                                                                                                                                                                                                                                                           |
| J.M THERPE PA 18229 City State Zip Code                                                                                                                                                                                                                                                                                                                                                                                                                                                                                                                                                  |
| Location be street or 911# 33881 MANCE DRIVE                                                                                                                                                                                                                                                                                                                                                                                                                                                                                                                                             |
| Tax Map # 40.09 - 1-39. 2 Zoning District () LF () LR () RF () AR () C () RP ()??                                                                                                                                                                                                                                                                                                                                                                                                                                                                                                        |
| Flood Plain: ( )Yes or ( )No                                                                                                                                                                                                                                                                                                                                                                                                                                                                                                                                                             |
| Nature of work: ( New Building ( ) Addition ( ) Installation ( ) Demolition                                                                                                                                                                                                                                                                                                                                                                                                                                                                                                              |
| Dimensions of entire structure:                                                                                                                                                                                                                                                                                                                                                                                                                                                                                                                                                          |
| Front 32' Rear 32' Depth 24' Maximum Height                                                                                                                                                                                                                                                                                                                                                                                                                                                                                                                                              |
| Foundation Type: ( Concrete ( ) Masonry ( )Steel ( )P.T. Wood ( )Other                                                                                                                                                                                                                                                                                                                                                                                                                                                                                                                   |
| Structure Type: ( Wood ( )Stone ( )Masonry ( )Concrete ( )Other                                                                                                                                                                                                                                                                                                                                                                                                                                                                                                                          |
| Structure Use: (Residential ( )Commercial ( )Retail/Professional ( )Agricultural ( )Municipal                                                                                                                                                                                                                                                                                                                                                                                                                                                                                            |
| Further description of project: 24'x32 garage                                                                                                                                                                                                                                                                                                                                                                                                                                                                                                                                            |
| Lot Size: Front Rear Depth Area (sq. ft.)                                                                                                                                                                                                                                                                                                                                                                                                                                                                                                                                                |
| Requirements:  A sketch must accompany this application showing the placement of the proposed structure on the lot. The drawing shall show distance between the structure and all lot lines, other structures on the lot, road right-of-way line and any other outstanding natural or man-made features on or adjacent to the lot. The dimensions of the lines shall be noted. Such drawing shall be prepared for a change of use in an existing structure as well.  The applicant shall lay stakes on the lot enabling the zoning officer to determine building location and lot lines. |
| I, the owner or agent of the proposed use for which this permit application is being made, do hereby affirm that the above information is true and accurate, and that it conforms to the Zoning Law and all other applicable laws.                                                                                                                                                                                                                                                                                                                                                       |
| phufferen 10/1/24                                                                                                                                                                                                                                                                                                                                                                                                                                                                                                                                                                        |
| Landowner of Agent Signature Date                                                                                                                                                                                                                                                                                                                                                                                                                                                                                                                                                        |
| For Office Use Only:  Permit #_ 24 - 656                                                                                                                                                                                                                                                                                                                                                                                                                                                                                                                                                 |